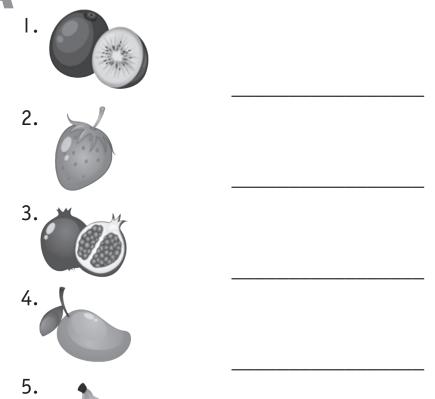

### **WRITING**

| Mrite the names of these fruits |
|---------------------------------|
|---------------------------------|